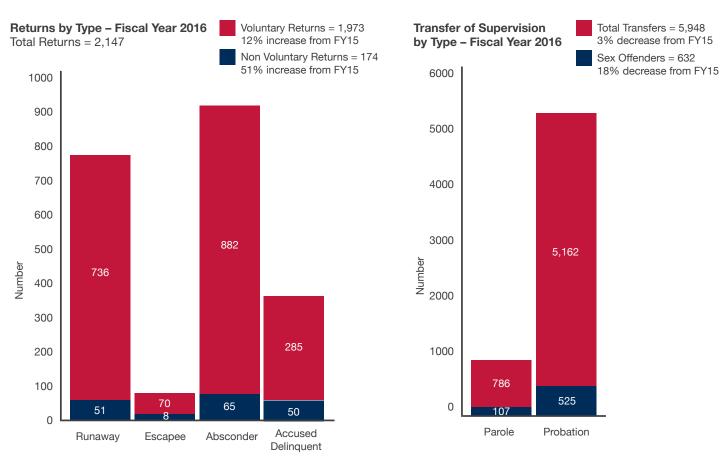

# ANNUAL STATISTICS

Statistics on juvenile movement gathered for this report were attained from the Juvenile Interstate Data System (JIDS). A comprehensive and accurate review of returns and transfers is only possible if JIDS is used to document each juvenile case correctly. In fiscal year 2016, states returned 2,147 runaways, escapees, absconders and juveniles charged delinquent. Additionally, 5,948 juveniles transferred their supervision. It's interesting to note that states approve on average 61% of all expedited requests for parolees and sex offenders. In fiscal year 2016, there were 221 expedited requests, 135 of which were approved.

## TRANSFER DATA COMPARISON: FISCAL YEAR 2015 TO FISCAL YEAR 2016

In FY2016, probation transfers declined 4.8 percent from the previous fiscal year, for a total of 5,162 transfers sent/received. Parole transfers also decreased 3.2 percent from FY2015, with 786 cases referred. Overall, 11 percent of all incoming parole or probation transfers were for sex-offenders, or 632 juveniles out of 5,948 transfers. Probationers represent 83 percent of all transferred sex-offenders.

States issued 6,885 travel permits in fiscal year 2016.

Type of Return Type of Transfer

9